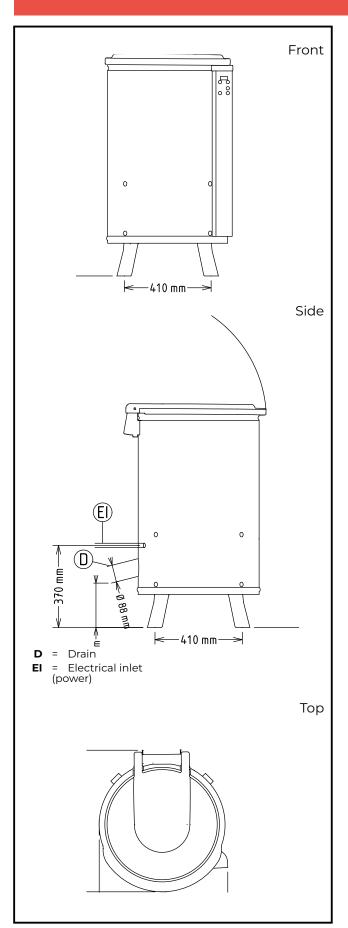

# Spin Dryers Vegetable Dryer, 10 Kg with

| Electric                                                         |                                                       |
|------------------------------------------------------------------|-------------------------------------------------------|
| Supply voltage:<br>Electrical power, max:<br>Total Watts:        | 220-240/380-415 V/3 ph/50<br>Hz<br>0.75 kW<br>0.75 kW |
| Key Information:                                                 |                                                       |
| External dimensions,<br>Width:<br>External dimensions,<br>Depth: | 578 mm<br>639 mm                                      |
| External dimensions, Height:                                     | 1005 mm                                               |
| Shipping weight: Well Capacity: Usable well capacity:            | 74 kg<br>65 lt<br>65 lt                               |
| Load per cycle - light vegetables:                               | 18 UNITS OF LETTUCE                                   |
| Load per cycle - heavy<br>vegetables:                            | ISO 9001; ISO 14001                                   |